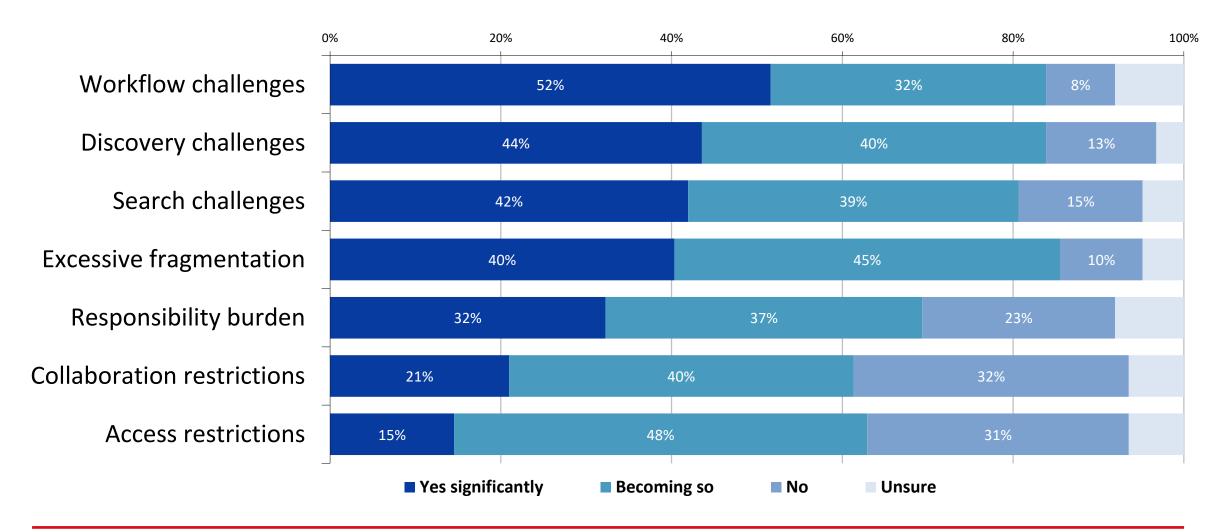

# Are research staff in your business experiencing issues relative to the following?