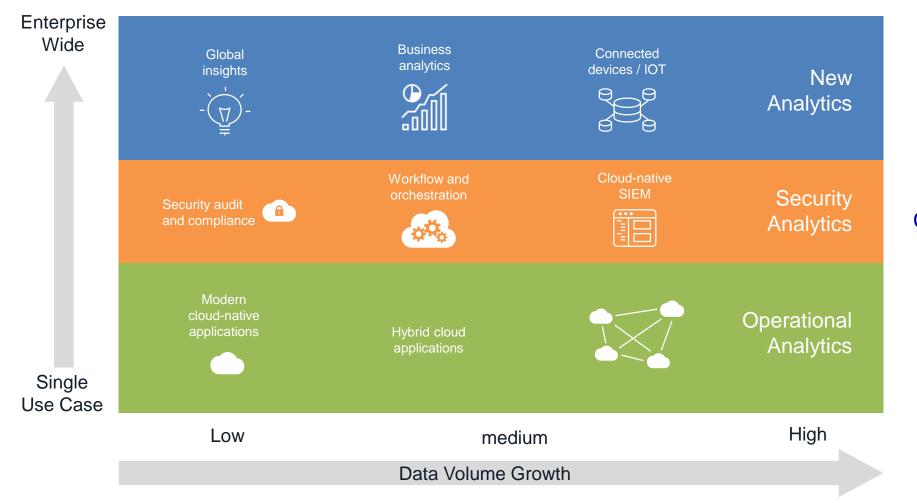

## Solving the data divide

## Approx. 50% of all machine data will be unstructured

### Machine data: analytics: innovative use cases

Economic
Consumption Model
Captures Data
of All Value