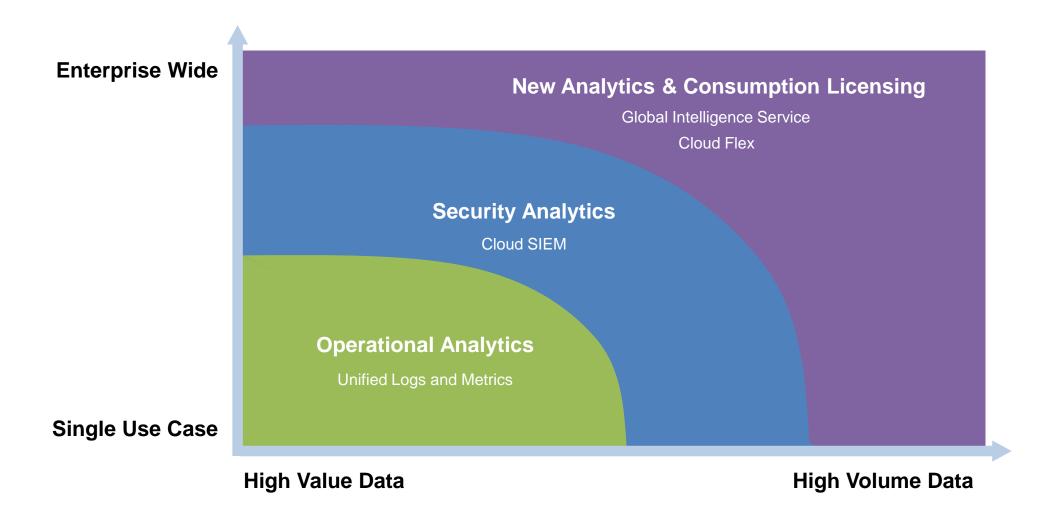

### Machine data: analytics: innovative use cases

Economic
Consumption Model
Captures Data
of All Value