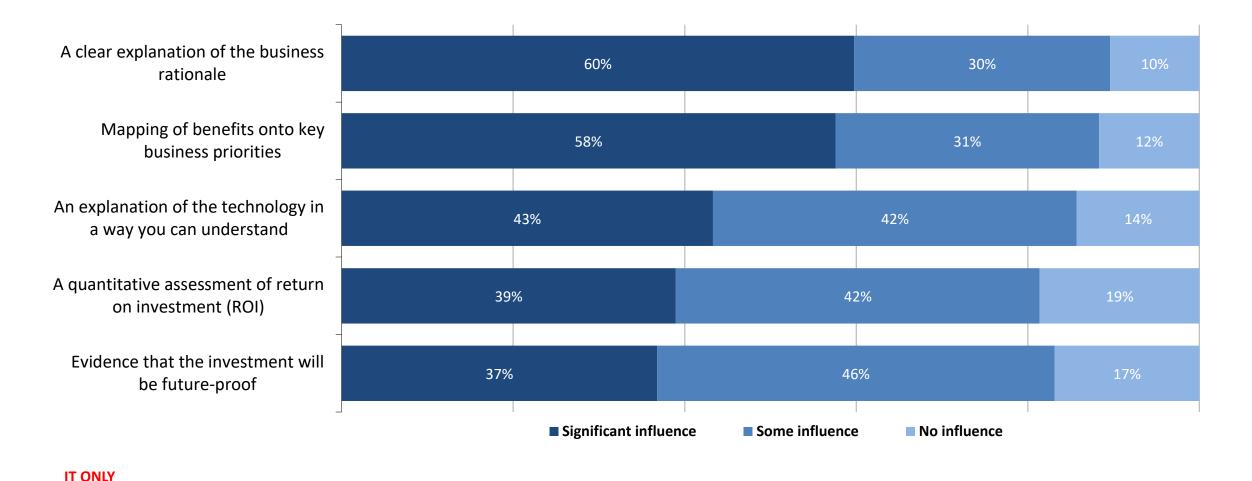

## When considering a case for a significant IT investment, how much do the following influence the chances of approval?