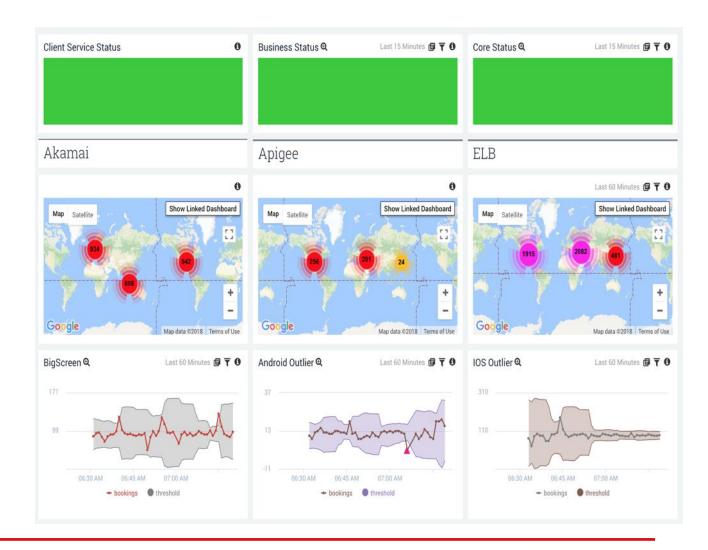

# The only cloud-native machine data analytics platform

Continuous Intelligence service for all modern digital applications

Real Time Analytics

Cloud Native Platform

OOB Security

Full Stack Integration

3rd party systems & feeds

#### Cloud native machine data analytics

## Channel

Channel 4 Uses Sumo Logic to Bring Seamless On-Demand TV Experiences to Europe <a href="http://reg.cx/2TkF">http://reg.cx/2TkF</a>