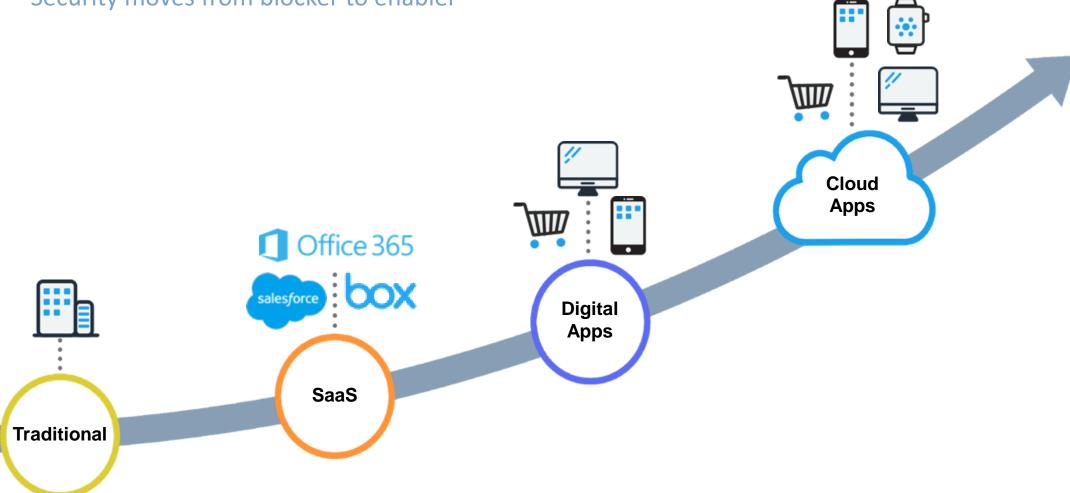

## Digital transformation to modern cloud

Security moves from blocker to enabler